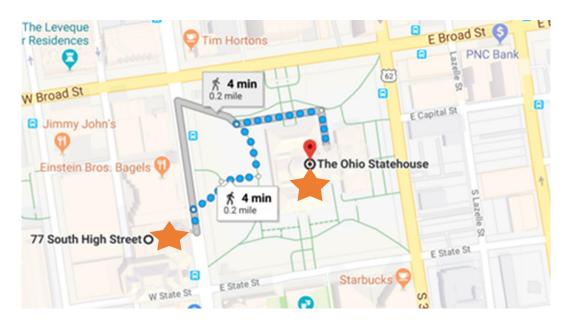

## **Capitol Square Map**

- Ohio Statehouse Address: 1 Capitol Square, Columbus, OH 43215
- Riffe Center Address: 77 S. High Street, Columbus, OH 43215